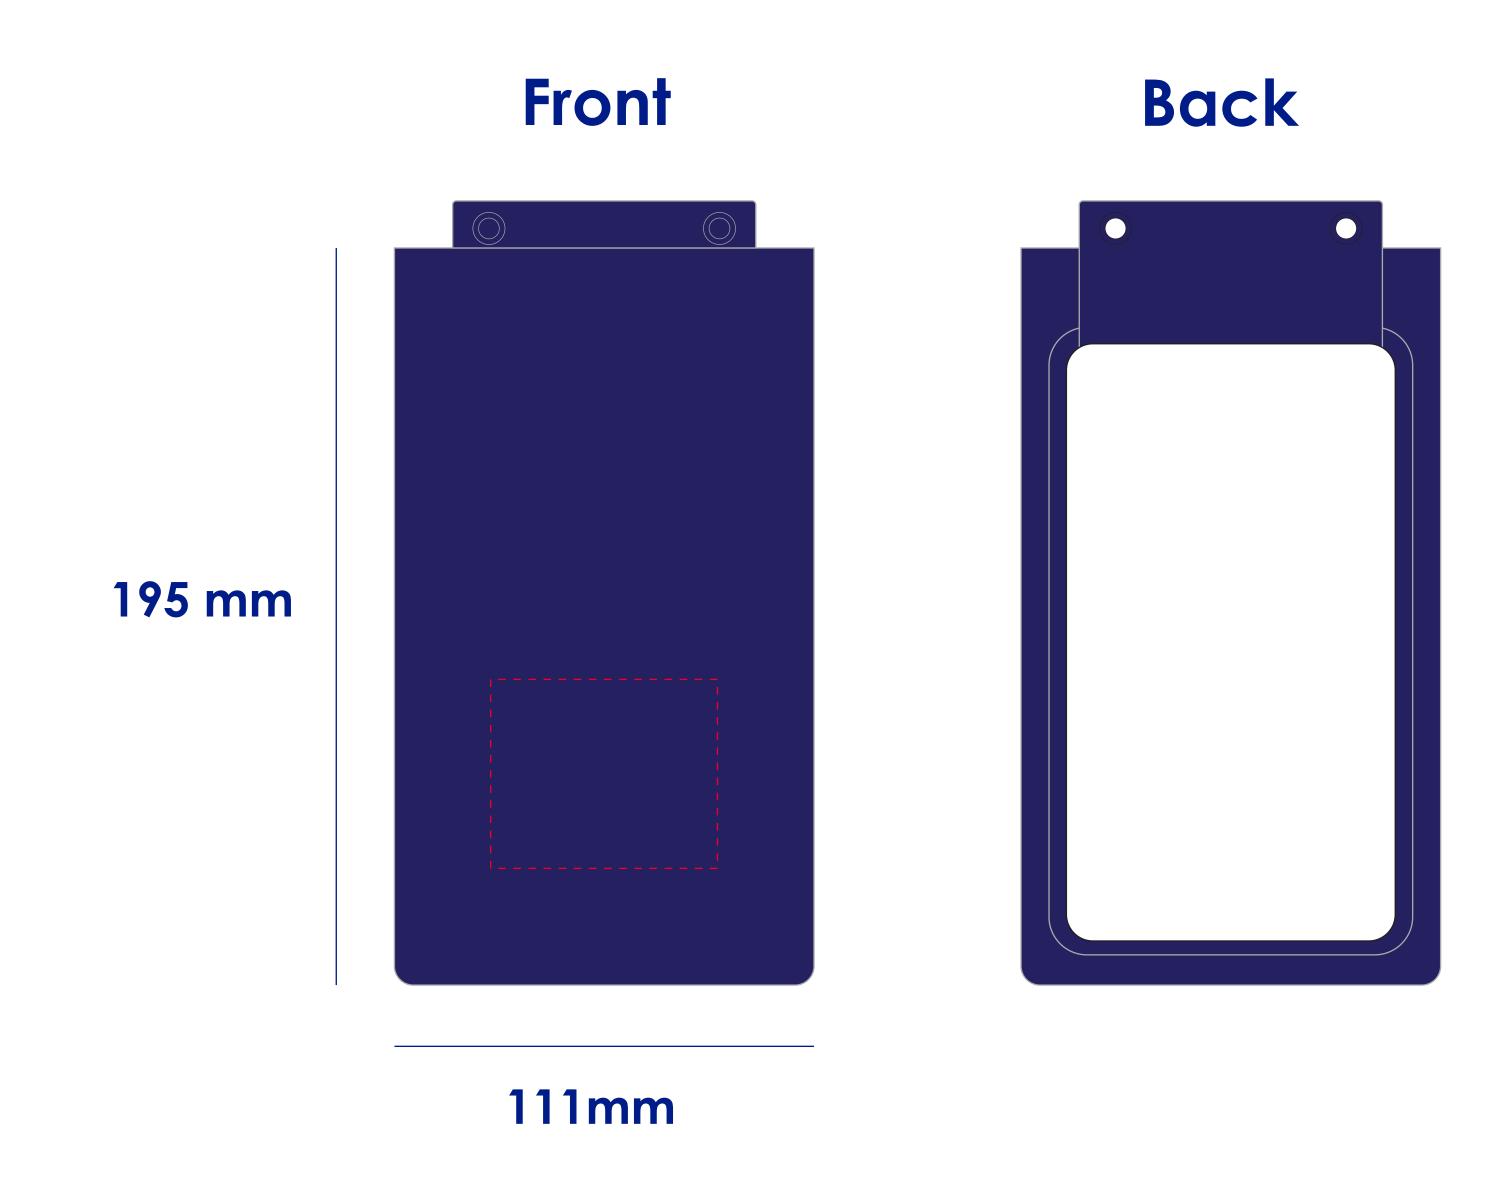

## Approval Proof







## Terms & Conditions It is the clients responsibility to check the above artwork has been produced correctly by our factory to suit the manufacturing process. Whilst every effort has been made to copy the artwork provided, certain pantones have a tolerance of -10% +10% colour variation. Please note colours can vary from monitor so always check the pantone. Any correction/amendments after Moulds/Screens have been created w

Any correction/amendments after Moulds/Screens have been created will result in a new Mould/Screen being required and charged By signing off acceptance you have agreed to proceed and such no errors or omissions can be accepted or highlighted once the goods have been delivered.



Please note small texts may fill and become illegible